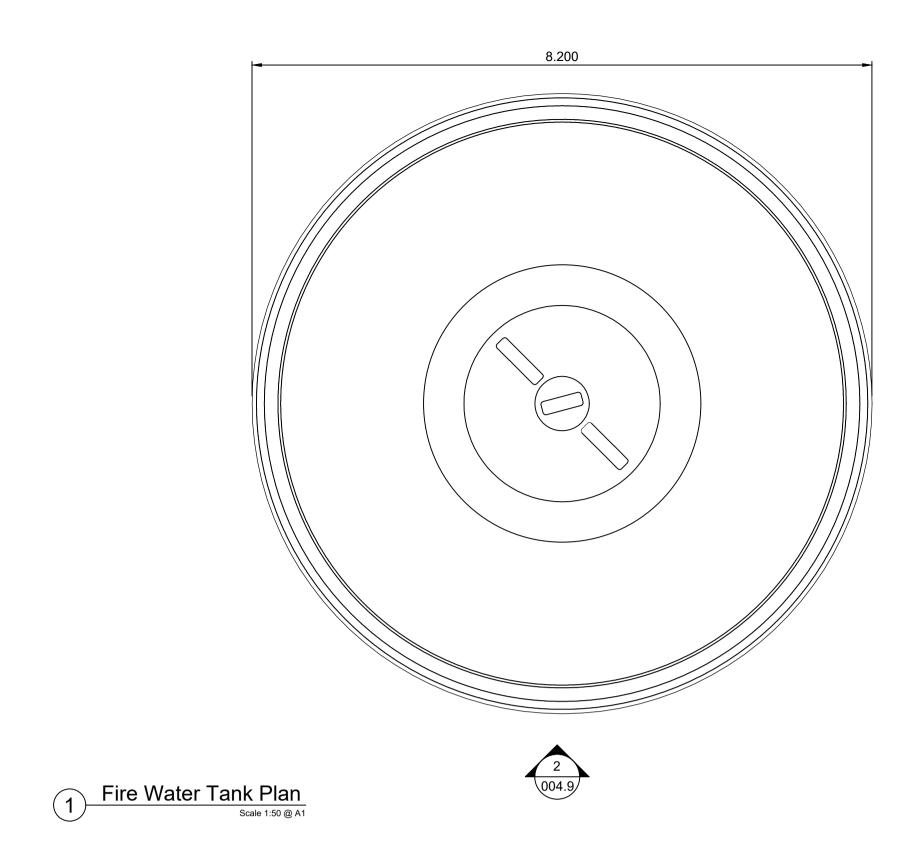

Pire Water Tank Elevation
Scale 1:50 @ A1

## **Drawing Notes**

- 1. All dimensions are shown in metres unless noted
- otherwise.
  2. Scale for planning purposes only.

| 01           | 18/02/2025       | Project name amended                          |    | ED    |
|--------------|------------------|-----------------------------------------------|----|-------|
| 0 12/02/2025 |                  | Fire Water Tank Plan and Elevation - Original |    | JH    |
| REV          | DATE DESCRIPTION |                                               | BY | CHK'D |
|              |                  |                                               |    |       |