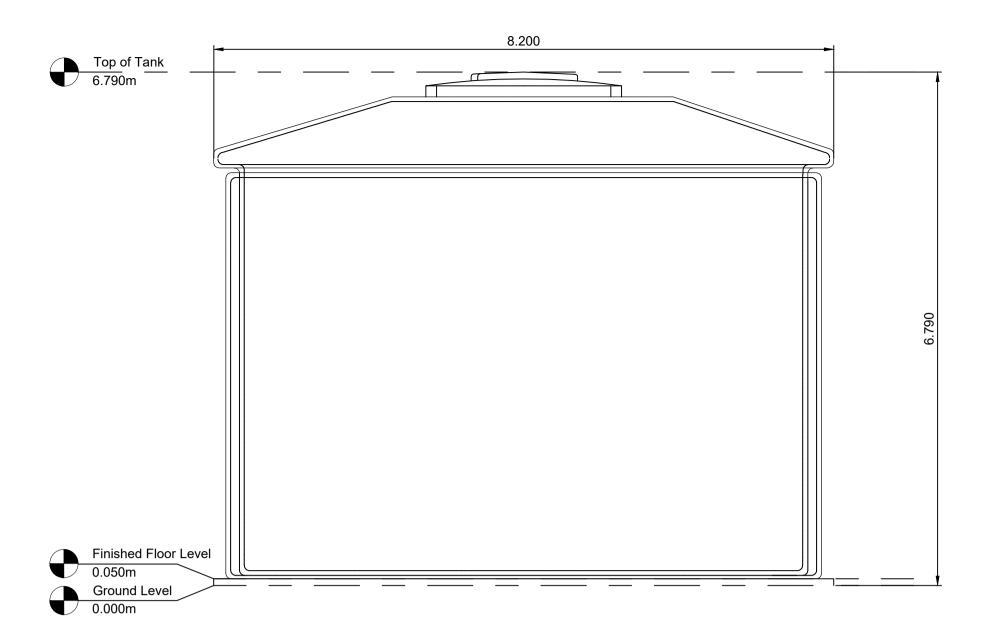

Pire Water Tank Elevation
Scale 1:50 @ A1

## **Drawing Notes**

- 1. All dimensions are shown in metres unless noted
- otherwise.
  2. Scale for planning purposes only.

| 01           | 18/02/2025       | Project name amended                          |    | ED    |
|--------------|------------------|-----------------------------------------------|----|-------|
| 0 12/02/2025 |                  | Fire Water Tank Plan and Elevation - Original |    | JH    |
| REV          | DATE DESCRIPTION |                                               | BY | CHK'D |
|              |                  |                                               |    |       |