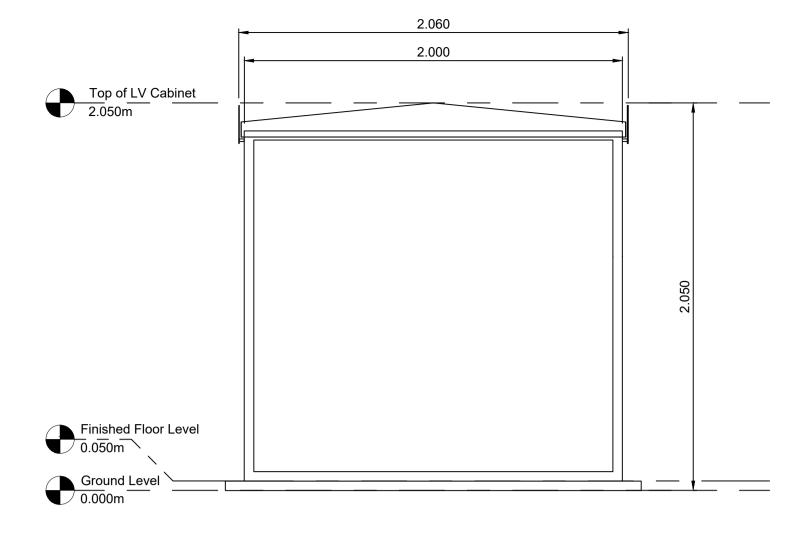

3 LV Cabinet East Elevation Scale 1:20 @ A1

2 LV Cabinet North Elevation Scale 1:20 @ A1

4 LV Cabinet South Elevation Scale 1:20 @ A1

| Draw                                                     | ving Notes                                          | <u>5</u>                          |                                                                |                                            |                            |               |             |
|----------------------------------------------------------|-----------------------------------------------------|-----------------------------------|----------------------------------------------------------------|--------------------------------------------|----------------------------|---------------|-------------|
| 1.                                                       | All dimer                                           |                                   | e shown in                                                     | metres un                                  | less n                     | oted          |             |
| 2.                                                       |                                                     |                                   | this drawir                                                    | g.                                         |                            |               |             |
|                                                          |                                                     |                                   |                                                                |                                            |                            |               |             |
|                                                          |                                                     |                                   |                                                                |                                            |                            |               |             |
|                                                          |                                                     |                                   |                                                                |                                            |                            |               |             |
|                                                          |                                                     |                                   |                                                                |                                            |                            |               |             |
|                                                          |                                                     |                                   |                                                                |                                            |                            |               |             |
|                                                          |                                                     |                                   |                                                                |                                            |                            |               |             |
|                                                          |                                                     |                                   |                                                                |                                            |                            |               |             |
|                                                          |                                                     |                                   |                                                                |                                            |                            |               |             |
|                                                          |                                                     |                                   |                                                                |                                            |                            |               |             |
|                                                          |                                                     |                                   |                                                                |                                            |                            |               |             |
|                                                          |                                                     |                                   |                                                                |                                            |                            |               |             |
|                                                          |                                                     |                                   |                                                                |                                            |                            |               |             |
|                                                          |                                                     |                                   |                                                                |                                            |                            |               |             |
|                                                          |                                                     |                                   |                                                                |                                            |                            |               |             |
|                                                          |                                                     |                                   |                                                                |                                            |                            |               |             |
|                                                          |                                                     |                                   |                                                                |                                            |                            |               |             |
|                                                          |                                                     |                                   |                                                                |                                            |                            |               |             |
|                                                          |                                                     |                                   |                                                                |                                            |                            |               |             |
|                                                          |                                                     |                                   |                                                                |                                            |                            |               |             |
|                                                          |                                                     |                                   |                                                                |                                            |                            |               |             |
|                                                          |                                                     |                                   |                                                                |                                            |                            |               |             |
|                                                          |                                                     |                                   |                                                                |                                            |                            |               |             |
|                                                          |                                                     |                                   |                                                                |                                            |                            |               |             |
|                                                          |                                                     |                                   |                                                                |                                            |                            |               |             |
|                                                          |                                                     |                                   |                                                                |                                            |                            |               |             |
|                                                          |                                                     |                                   |                                                                |                                            |                            |               |             |
|                                                          |                                                     |                                   |                                                                |                                            |                            |               |             |
|                                                          |                                                     |                                   |                                                                |                                            |                            |               |             |
|                                                          |                                                     |                                   |                                                                |                                            |                            |               |             |
|                                                          |                                                     |                                   |                                                                |                                            |                            |               |             |
|                                                          |                                                     |                                   |                                                                |                                            |                            |               |             |
|                                                          |                                                     |                                   |                                                                |                                            |                            |               |             |
|                                                          |                                                     |                                   |                                                                |                                            |                            |               |             |
|                                                          |                                                     |                                   |                                                                |                                            |                            |               |             |
|                                                          |                                                     |                                   |                                                                |                                            |                            |               |             |
|                                                          |                                                     |                                   |                                                                |                                            |                            |               |             |
|                                                          |                                                     |                                   |                                                                |                                            |                            |               |             |
|                                                          |                                                     |                                   |                                                                |                                            |                            |               |             |
|                                                          |                                                     |                                   |                                                                |                                            |                            |               |             |
|                                                          |                                                     |                                   |                                                                |                                            |                            |               |             |
|                                                          |                                                     |                                   |                                                                |                                            |                            |               |             |
|                                                          |                                                     |                                   |                                                                |                                            |                            |               |             |
|                                                          |                                                     |                                   |                                                                |                                            |                            |               |             |
|                                                          |                                                     |                                   |                                                                |                                            |                            |               |             |
|                                                          | 18/02/2025                                          |                                   | Project name ar                                                | nended                                     |                            | WL            | ED          |
| 1                                                        | 22/10/2024                                          | LV Cal                            | binet Plan and Ele                                             |                                            |                            | WL            | JH          |
|                                                          |                                                     |                                   | DESCRIPT                                                       | ON                                         |                            | BY            | CHK'D       |
|                                                          | DATE                                                |                                   |                                                                |                                            |                            |               | ONICD       |
| 0                                                        | DATE                                                |                                   |                                                                | <b>-</b>                                   |                            |               | ONICD       |
| 0<br>REV                                                 |                                                     |                                   | For                                                            | Field<br>a Montacu                         | ite Yar                    | ds            |             |
| 0<br>REV                                                 |                                                     |                                   | For                                                            | a Montacu<br>horeditch l<br>Londo          | ite Yar<br>High S<br>n     | rds<br>Street |             |
| 0<br>REV                                                 |                                                     |                                   | For                                                            | a Montacu<br>horeditch l                   | ite Yar<br>High S<br>n     | rds<br>Street |             |
| 0<br>REV                                                 | FIELL                                               |                                   | For                                                            | a Montacu<br>horeditch l<br>Londo          | ite Yar<br>High S<br>n     | rds<br>Street |             |
| 0<br>REV                                                 | FIELL                                               | HBESS                             | For                                                            | a Montacu<br>horeditch l<br>Londo          | ite Yar<br>High S<br>n     | rds<br>Street |             |
| 0<br>REV                                                 | FIELL                                               |                                   | For                                                            | a Montacu<br>horeditch l<br>Londo          | ite Yar<br>High S<br>n     | rds<br>Street |             |
| 0<br>REV                                                 | FIELL                                               | HBESS                             | For                                                            | a Montacu<br>horeditch l<br>Londo          | ite Yar<br>High S<br>n     | rds<br>Street |             |
| 0<br>REV                                                 | FIELL<br>FYRISH                                     | HBESS                             | For<br>186 S                                                   | a Montacu<br>horeditch l<br>Londo          | ite Yar<br>High S<br>n     | rds<br>Street |             |
| 0<br>REV                                                 | FIELL<br>FYRISH                                     | H BESS                            | For<br>186 S                                                   | a Montacu<br>horeditch l<br>Londo          | ite Yar<br>High S<br>n     | rds<br>Street |             |
| 0<br>REV                                                 | FIELI<br>FYRISH<br>LV Cal<br>Plan a                 | H BESS                            | For<br>186 S                                                   | a Montacu<br>horeditch I<br>Londo<br>E1 6H | ite Yar<br>High S<br>n     | rds<br>Street |             |
| 0 REV                                                    | FIELL<br>FYRISH                                     | H BESS<br>binet<br>nd Eleva       | For<br>186 S<br>ations                                         | a Montacu<br>horeditch I<br>E1 6H          | ite Yar<br>High S<br>n     | rds<br>Street |             |
| 0 REV                                                    | FIELC<br>FYRISH<br>LV Cal<br>Plan a<br>HE<br>STATUS | H BESS<br>binet<br>nd Eleva<br>FC | For<br>186 S<br>ations<br>PLANNIN<br>DR PLAN                   | a Montacu<br>horeditch I<br>Londo<br>E1 6H | te Yar<br>High S<br>n<br>U | APPRO         | VED BY      |
| 0 REV                                                    | FIELL<br>FYRISH<br>LV Cal<br>Plan al<br>Plan al     | H BESS<br>binet<br>nd Eleva<br>FC | For<br>186 S<br>ations<br>PLANNIN<br>DR PLAN                   | a Montacu<br>horeditch I<br>E1 6H          | te Yar<br>High S<br>n<br>U |               |             |
| 0 REV PROJECT TITLE DISCIPLINI DRAWING SC 1:20 PROJECT I | FIELL<br>FYRISH<br>LV Cal<br>Plan al<br>Plan al     | H BESS<br>binet<br>nd Eleva<br>FC | For<br>186 S<br>Ations<br>PLANNIN<br>DR PLAN<br>DRAWN BY<br>WL | a Montacu<br>horeditch I<br>Londo<br>E1 6H | te Yar<br>High S<br>n<br>U | APPRO<br>E    | VED BY<br>D |