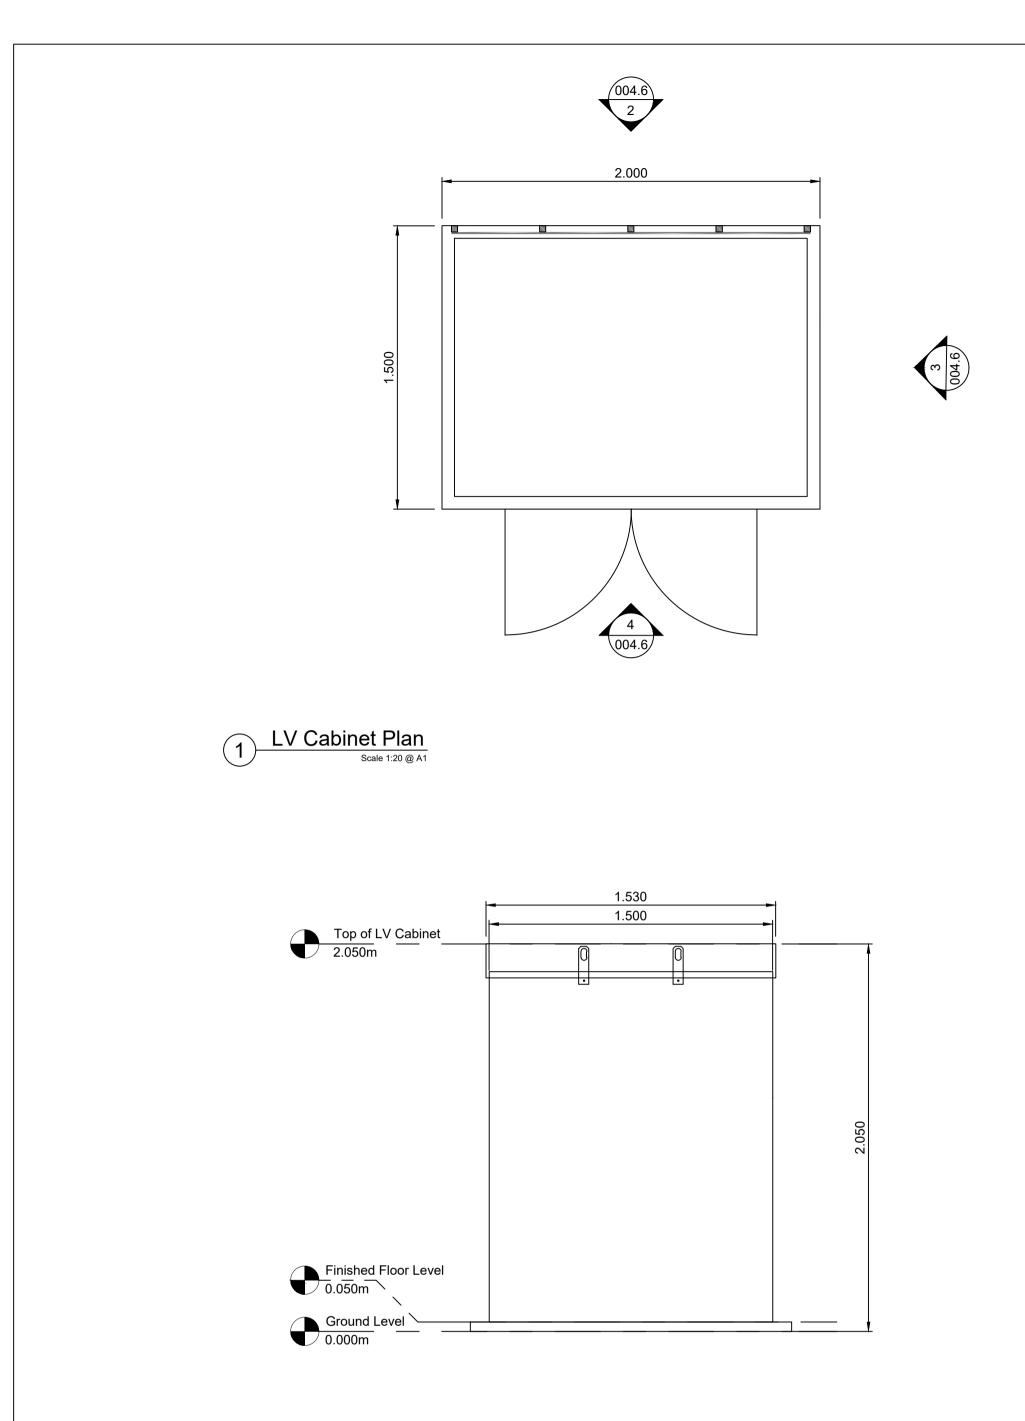

3 LV Cabinet East Elevation Scale 1:20 @ A1

2 LV Cabinet North Elevation Scale 1:20 @ A1

4 LV Cabinet South Elevation Scale 1:20 @ A1

| Draw                                                     | ving Notes                                          | <u>5</u>                          |                                                                |                                            |                            |               |             |
|----------------------------------------------------------|-----------------------------------------------------|-----------------------------------|----------------------------------------------------------------|--------------------------------------------|----------------------------|---------------|-------------|
| 1.                                                       | All dimer                                           |                                   | e shown in                                                     | metres un                                  | less n                     | oted          |             |
| 2.                                                       |                                                     |                                   | this drawir                                                    | g.                                         |                            |               |             |
|                                                          |                                                     |                                   |                                                                |                                            |                            |               |             |
|                                                          |                                                     |                                   |                                                                |                                            |                            |               |             |
|                                                          |                                                     |                                   |                                                                |                                            |                            |               |             |
|                                                          |                                                     |                                   |                                                                |                                            |                            |               |             |
|                                                          |                                                     |                                   |                                                                |                                            |                            |               |             |
|                                                          |                                                     |                                   |                                                                |                                            |                            |               |             |
|                                                          |                                                     |                                   |                                                                |                                            |                            |               |             |
|                                                          |                                                     |                                   |                                                                |                                            |                            |               |             |
|                                                          |                                                     |                                   |                                                                |                                            |                            |               |             |
|                                                          |                                                     |                                   |                                                                |                                            |                            |               |             |
|                                                          |                                                     |                                   |                                                                |                                            |                            |               |             |
|                                                          |                                                     |                                   |                                                                |                                            |                            |               |             |
|                                                          |                                                     |                                   |                                                                |                                            |                            |               |             |
|                                                          |                                                     |                                   |                                                                |                                            |                            |               |             |
|                                                          |                                                     |                                   |                                                                |                                            |                            |               |             |
|                                                          |                                                     |                                   |                                                                |                                            |                            |               |             |
|                                                          |                                                     |                                   |                                                                |                                            |                            |               |             |
|                                                          |                                                     |                                   |                                                                |                                            |                            |               |             |
|                                                          |                                                     |                                   |                                                                |                                            |                            |               |             |
|                                                          |                                                     |                                   |                                                                |                                            |                            |               |             |
|                                                          |                                                     |                                   |                                                                |                                            |                            |               |             |
|                                                          |                                                     |                                   |                                                                |                                            |                            |               |             |
|                                                          |                                                     |                                   |                                                                |                                            |                            |               |             |
|                                                          |                                                     |                                   |                                                                |                                            |                            |               |             |
|                                                          |                                                     |                                   |                                                                |                                            |                            |               |             |
|                                                          |                                                     |                                   |                                                                |                                            |                            |               |             |
|                                                          |                                                     |                                   |                                                                |                                            |                            |               |             |
|                                                          |                                                     |                                   |                                                                |                                            |                            |               |             |
|                                                          |                                                     |                                   |                                                                |                                            |                            |               |             |
|                                                          |                                                     |                                   |                                                                |                                            |                            |               |             |
|                                                          |                                                     |                                   |                                                                |                                            |                            |               |             |
|                                                          |                                                     |                                   |                                                                |                                            |                            |               |             |
|                                                          |                                                     |                                   |                                                                |                                            |                            |               |             |
|                                                          |                                                     |                                   |                                                                |                                            |                            |               |             |
|                                                          |                                                     |                                   |                                                                |                                            |                            |               |             |
|                                                          |                                                     |                                   |                                                                |                                            |                            |               |             |
|                                                          |                                                     |                                   |                                                                |                                            |                            |               |             |
|                                                          |                                                     |                                   |                                                                |                                            |                            |               |             |
|                                                          |                                                     |                                   |                                                                |                                            |                            |               |             |
|                                                          |                                                     |                                   |                                                                |                                            |                            |               |             |
|                                                          |                                                     |                                   |                                                                |                                            |                            |               |             |
|                                                          |                                                     |                                   |                                                                |                                            |                            |               |             |
|                                                          |                                                     |                                   |                                                                |                                            |                            |               |             |
|                                                          |                                                     |                                   |                                                                |                                            |                            |               |             |
|                                                          | 18/02/2025                                          |                                   | Project name ar                                                | nended                                     |                            | WL            | ED          |
| 1                                                        | 22/10/2024                                          | LV Cal                            | binet Plan and Ele                                             |                                            |                            | WL            | JH          |
|                                                          |                                                     |                                   | DESCRIPT                                                       | ON                                         |                            | BY            | CHK'D       |
|                                                          | DATE                                                |                                   |                                                                |                                            |                            |               | ONICD       |
| 0                                                        | DATE                                                |                                   |                                                                | <b>-</b>                                   |                            |               | ONICD       |
| 0<br>REV                                                 |                                                     |                                   | For                                                            | Field<br>a Montacu                         | ite Yar                    | ds            |             |
| 0<br>REV                                                 |                                                     |                                   | For                                                            | a Montacu<br>horeditch l<br>Londo          | ite Yar<br>High S<br>n     | rds<br>Street |             |
| 0<br>REV                                                 |                                                     |                                   | For                                                            | a Montacu<br>horeditch l                   | ite Yar<br>High S<br>n     | rds<br>Street |             |
| 0<br>REV                                                 | FIELL                                               |                                   | For                                                            | a Montacu<br>horeditch l<br>Londo          | ite Yar<br>High S<br>n     | rds<br>Street |             |
| 0<br>REV                                                 | FIELL                                               | HBESS                             | For                                                            | a Montacu<br>horeditch l<br>Londo          | ite Yar<br>High S<br>n     | rds<br>Street |             |
| 0<br>REV                                                 | FIELL                                               |                                   | For                                                            | a Montacu<br>horeditch l<br>Londo          | ite Yar<br>High S<br>n     | rds<br>Street |             |
| 0<br>REV                                                 | FIELL                                               | HBESS                             | For                                                            | a Montacu<br>horeditch l<br>Londo          | ite Yar<br>High S<br>n     | rds<br>Street |             |
| 0<br>REV                                                 | FIELL<br>FYRISH                                     | HBESS                             | For<br>186 S                                                   | a Montacu<br>horeditch l<br>Londo          | ite Yar<br>High S<br>n     | rds<br>Street |             |
| 0<br>REV                                                 | FIELL<br>FYRISH                                     | H BESS                            | For<br>186 S                                                   | a Montacu<br>horeditch l<br>Londo          | ite Yar<br>High S<br>n     | rds<br>Street |             |
| 0<br>REV                                                 | FIELI<br>FYRISH<br>LV Cal<br>Plan a                 | H BESS                            | For<br>186 S                                                   | a Montacu<br>horeditch I<br>Londo<br>E1 6H | ite Yar<br>High S<br>n     | rds<br>Street |             |
| 0 REV                                                    | FIELL<br>FYRISH                                     | H BESS<br>binet<br>nd Eleva       | For<br>186 S<br>ations                                         | a Montacu<br>horeditch I<br>E1 6H          | ite Yar<br>High S<br>n     | rds<br>Street |             |
| 0 REV                                                    | FIELC<br>FYRISH<br>LV Cal<br>Plan a<br>HE<br>STATUS | H BESS<br>binet<br>nd Eleva<br>FC | For<br>186 S<br>ations<br>PLANNIN<br>DR PLAN                   | a Montacu<br>horeditch I<br>Londo<br>E1 6H | te Yar<br>High S<br>n<br>U | APPRO         | VED BY      |
| 0 REV                                                    | FIELL<br>FYRISH<br>LV Cal<br>Plan al<br>Plan al     | H BESS<br>binet<br>nd Eleva<br>FC | For<br>186 S<br>ations<br>PLANNIN<br>DR PLAN                   | a Montacu<br>horeditch I<br>E1 6H          | te Yar<br>High S<br>n<br>U |               |             |
| 0 REV PROJECT TITLE DISCIPLINI DRAWING SC 1:20 PROJECT I | FIELL<br>FYRISH<br>LV Cal<br>Plan al<br>Plan al     | H BESS<br>binet<br>nd Eleva<br>FC | For<br>186 S<br>Ations<br>PLANNIN<br>DR PLAN<br>DRAWN BY<br>WL | a Montacu<br>horeditch I<br>Londo<br>E1 6H | te Yar<br>High S<br>n<br>U | APPRO<br>E    | VED BY<br>D |