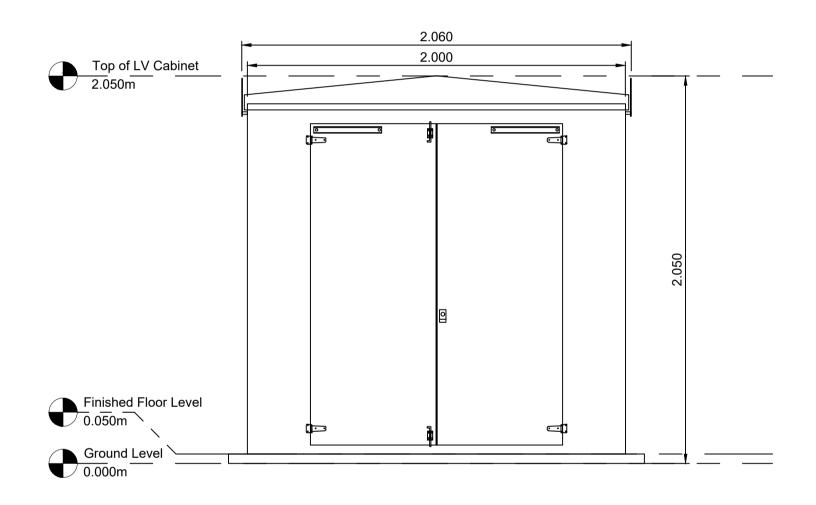

3 LV Cabinet East Elevation Scale 1:20 @ A1

2 LV Cabinet North Elevation Scale 1:20 @ A1

4 LV Cabinet South Elevation Scale 1:20 @ A1

| Draw                                                     | ving Notes                                          | <u>5</u>                          |                                                                |                                            |                            |               |             |
|----------------------------------------------------------|-----------------------------------------------------|-----------------------------------|----------------------------------------------------------------|--------------------------------------------|----------------------------|---------------|-------------|
| 1.                                                       | All dimer                                           |                                   | e shown in                                                     | metres un                                  | less n                     | oted          |             |
| 2.                                                       |                                                     |                                   | this drawir                                                    | g.                                         |                            |               |             |
|                                                          |                                                     |                                   |                                                                |                                            |                            |               |             |
|                                                          |                                                     |                                   |                                                                |                                            |                            |               |             |
|                                                          |                                                     |                                   |                                                                |                                            |                            |               |             |
|                                                          |                                                     |                                   |                                                                |                                            |                            |               |             |
|                                                          |                                                     |                                   |                                                                |                                            |                            |               |             |
|                                                          |                                                     |                                   |                                                                |                                            |                            |               |             |
|                                                          |                                                     |                                   |                                                                |                                            |                            |               |             |
|                                                          |                                                     |                                   |                                                                |                                            |                            |               |             |
|                                                          |                                                     |                                   |                                                                |                                            |                            |               |             |
|                                                          |                                                     |                                   |                                                                |                                            |                            |               |             |
|                                                          |                                                     |                                   |                                                                |                                            |                            |               |             |
|                                                          |                                                     |                                   |                                                                |                                            |                            |               |             |
|                                                          |                                                     |                                   |                                                                |                                            |                            |               |             |
|                                                          |                                                     |                                   |                                                                |                                            |                            |               |             |
|                                                          |                                                     |                                   |                                                                |                                            |                            |               |             |
|                                                          |                                                     |                                   |                                                                |                                            |                            |               |             |
|                                                          |                                                     |                                   |                                                                |                                            |                            |               |             |
|                                                          |                                                     |                                   |                                                                |                                            |                            |               |             |
|                                                          |                                                     |                                   |                                                                |                                            |                            |               |             |
|                                                          |                                                     |                                   |                                                                |                                            |                            |               |             |
|                                                          |                                                     |                                   |                                                                |                                            |                            |               |             |
|                                                          |                                                     |                                   |                                                                |                                            |                            |               |             |
|                                                          |                                                     |                                   |                                                                |                                            |                            |               |             |
|                                                          |                                                     |                                   |                                                                |                                            |                            |               |             |
|                                                          |                                                     |                                   |                                                                |                                            |                            |               |             |
|                                                          |                                                     |                                   |                                                                |                                            |                            |               |             |
|                                                          |                                                     |                                   |                                                                |                                            |                            |               |             |
|                                                          |                                                     |                                   |                                                                |                                            |                            |               |             |
|                                                          |                                                     |                                   |                                                                |                                            |                            |               |             |
|                                                          |                                                     |                                   |                                                                |                                            |                            |               |             |
|                                                          |                                                     |                                   |                                                                |                                            |                            |               |             |
|                                                          |                                                     |                                   |                                                                |                                            |                            |               |             |
|                                                          |                                                     |                                   |                                                                |                                            |                            |               |             |
|                                                          |                                                     |                                   |                                                                |                                            |                            |               |             |
|                                                          |                                                     |                                   |                                                                |                                            |                            |               |             |
|                                                          |                                                     |                                   |                                                                |                                            |                            |               |             |
|                                                          |                                                     |                                   |                                                                |                                            |                            |               |             |
|                                                          |                                                     |                                   |                                                                |                                            |                            |               |             |
|                                                          |                                                     |                                   |                                                                |                                            |                            |               |             |
|                                                          |                                                     |                                   |                                                                |                                            |                            |               |             |
|                                                          |                                                     |                                   |                                                                |                                            |                            |               |             |
|                                                          |                                                     |                                   |                                                                |                                            |                            |               |             |
|                                                          |                                                     |                                   |                                                                |                                            |                            |               |             |
|                                                          |                                                     |                                   |                                                                |                                            |                            |               |             |
|                                                          | 18/02/2025                                          |                                   | Project name ar                                                | nended                                     |                            | WL            | ED          |
| 1                                                        | 22/10/2024                                          | LV Cal                            | binet Plan and Ele                                             |                                            |                            | WL            | JH          |
|                                                          |                                                     |                                   | DESCRIPT                                                       | ON                                         |                            | BY            | CHK'D       |
|                                                          | DATE                                                |                                   |                                                                |                                            |                            |               | ONICD       |
| 0                                                        | DATE                                                |                                   |                                                                | <b>-</b>                                   |                            |               | ONICD       |
| 0<br>REV                                                 |                                                     |                                   | For                                                            | Field<br>a Montacu                         | ite Yar                    | ds            |             |
| 0<br>REV                                                 |                                                     |                                   | For                                                            | a Montacu<br>horeditch l<br>Londo          | ite Yar<br>High S<br>n     | rds<br>Street |             |
| 0<br>REV                                                 |                                                     |                                   | For                                                            | a Montacu<br>horeditch l                   | ite Yar<br>High S<br>n     | rds<br>Street |             |
| 0<br>REV                                                 | FIELL                                               |                                   | For                                                            | a Montacu<br>horeditch l<br>Londo          | ite Yar<br>High S<br>n     | rds<br>Street |             |
| 0<br>REV                                                 | FIELL                                               | HBESS                             | For                                                            | a Montacu<br>horeditch l<br>Londo          | ite Yar<br>High S<br>n     | rds<br>Street |             |
| 0<br>REV                                                 | FIELL                                               |                                   | For                                                            | a Montacu<br>horeditch l<br>Londo          | ite Yar<br>High S<br>n     | rds<br>Street |             |
| 0<br>REV                                                 | FIELL                                               | HBESS                             | For                                                            | a Montacu<br>horeditch l<br>Londo          | ite Yar<br>High S<br>n     | rds<br>Street |             |
| 0<br>REV                                                 | FIELL<br>FYRISH                                     | HBESS                             | For<br>186 S                                                   | a Montacu<br>horeditch l<br>Londo          | ite Yar<br>High S<br>n     | rds<br>Street |             |
| 0<br>REV                                                 | FIELL<br>FYRISH                                     | H BESS                            | For<br>186 S                                                   | a Montacu<br>horeditch l<br>Londo          | ite Yar<br>High S<br>n     | rds<br>Street |             |
| 0<br>REV                                                 | FIELI<br>FYRISH<br>LV Cal<br>Plan a                 | H BESS                            | For<br>186 S                                                   | a Montacu<br>horeditch I<br>Londo<br>E1 6H | ite Yar<br>High S<br>n     | rds<br>Street |             |
| 0 REV                                                    | FIELL<br>FYRISH                                     | H BESS<br>binet<br>nd Eleva       | For<br>186 S<br>ations                                         | a Montacu<br>horeditch I<br>E1 6H          | ite Yar<br>High S<br>n     | rds<br>Street |             |
| 0 REV                                                    | FIELC<br>FYRISH<br>LV Cal<br>Plan a<br>HE<br>STATUS | H BESS<br>binet<br>nd Eleva<br>FC | For<br>186 S<br>ations<br>PLANNIN<br>DR PLAN                   | a Montacu<br>horeditch I<br>Londo<br>E1 6H | te Yar<br>High S<br>n<br>U | APPRO         | VED BY      |
| 0 REV                                                    | FIELL<br>FYRISH<br>LV Cal<br>Plan al<br>Plan al     | H BESS<br>binet<br>nd Eleva<br>FC | For<br>186 S<br>ations<br>PLANNIN<br>DR PLAN                   | a Montacu<br>horeditch I<br>E1 6H          | te Yar<br>High S<br>n<br>U |               |             |
| 0 REV PROJECT TITLE DISCIPLINI DRAWING SC 1:20 PROJECT I | FIELL<br>FYRISH<br>LV Cal<br>Plan al<br>Plan al     | H BESS<br>binet<br>nd Eleva<br>FC | For<br>186 S<br>Ations<br>PLANNIN<br>DR PLAN<br>DRAWN BY<br>WL | a Montacu<br>horeditch I<br>Londo<br>E1 6H | te Yar<br>High S<br>n<br>U | APPRO<br>E    | VED BY<br>D |