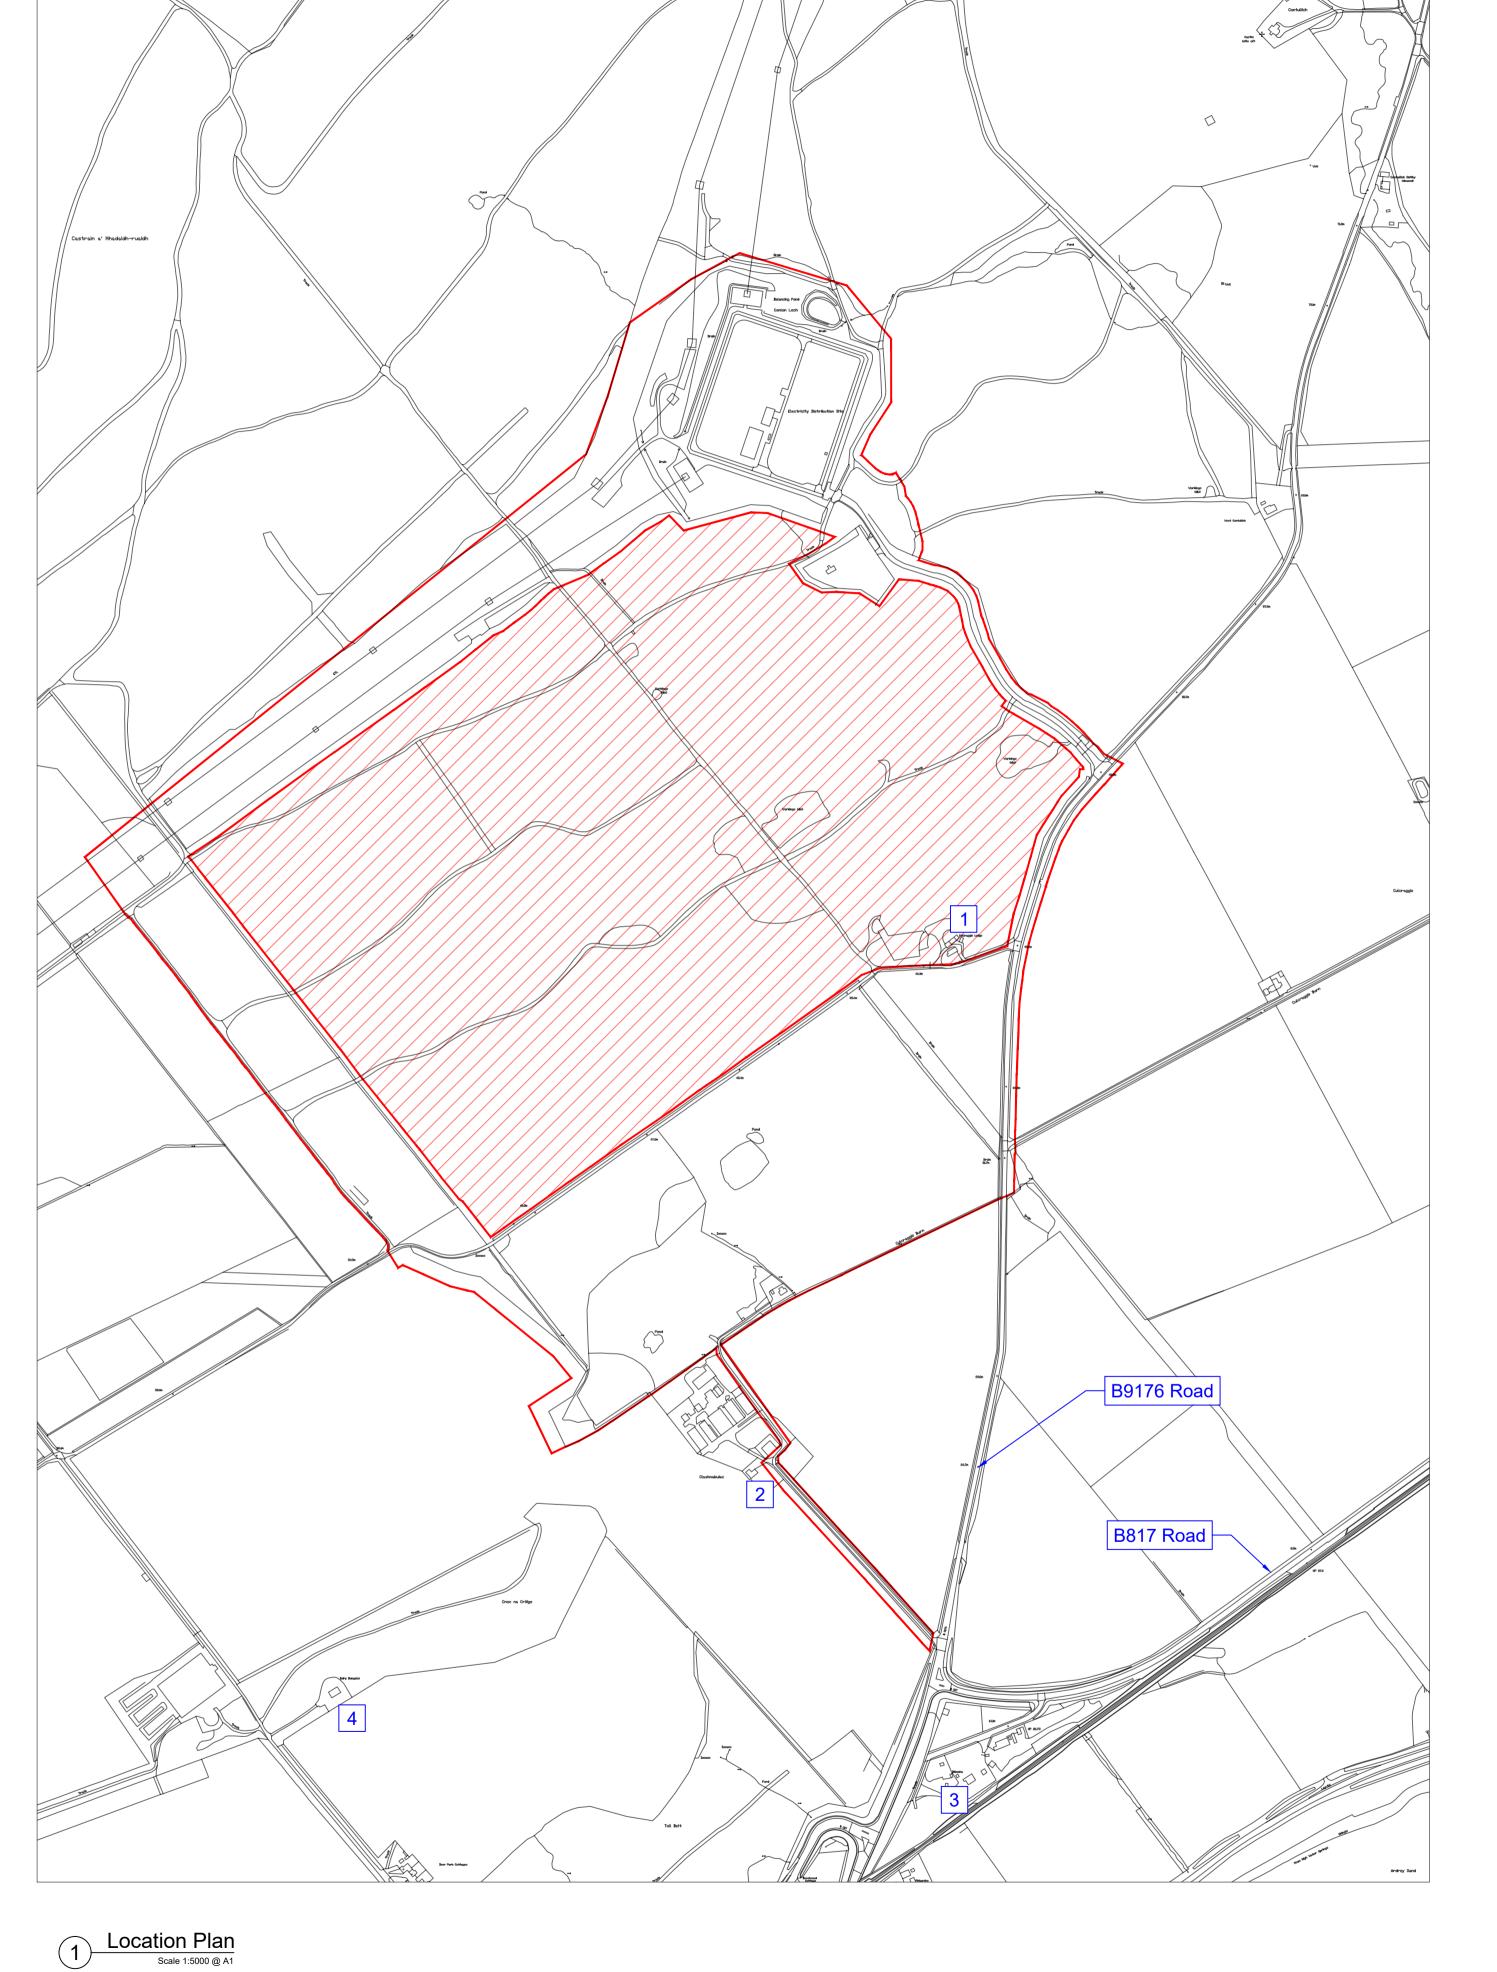

<u>Notes</u>

1. All dimensions are shown in metres unless noted otherwise.

2. Do not scale from this drawing.

3. Total planning redline boundary area: 55.354Ha.

Planning Redline Boundary Area Excluded From Redline Boundary

| 1 | Culcraggie Lodge, Alness, IV17 0XH       |  |  |  |  |  |  |  |  |
|---|------------------------------------------|--|--|--|--|--|--|--|--|
| 2 | Clashnabuiac Farmhouse, Alness, IV17 0XH |  |  |  |  |  |  |  |  |
|   | D''I I N T II AI D'47 0\4D               |  |  |  |  |  |  |  |  |

List of Addresses

Dilkusha, Novar Toll, Alness, IV17 0XR Dairy House, Evanton, Dingwall, IV16 9XL

LOCTION PLAN - ORIGINAL 18/02/2025 DESCRIPTION

Field Fora - Montacute Yards 186 Shoreditch High Street London E1 6HU

FYRISH BESS

Location Plan

DISCIPLINE

FOR PLANNING

18/02/2025 REV. **00** BTGBFYR01 002.1.1

PLANNING