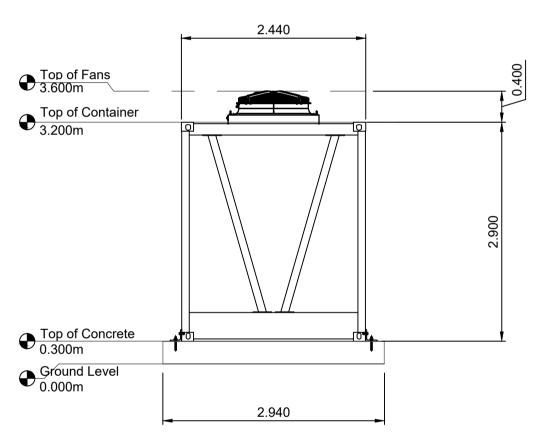

## MV Skid East Elevation Scale 1:50 @ A1

5 MV Skid West Elevation
Scale 1:50 @ A1

| 1:10   | 0 100mm        | 200mm | 300mm | 400mm | 500mm | 600mm           | 700mm | 800mm | 900mm | 1m   | _ |
|--------|----------------|-------|-------|-------|-------|-----------------|-------|-------|-------|------|---|
| 1:20   | 11111111111111 | 0.5   | om ,  | ''''' | 1m    |                 | 1.5   | om    |       | ™2m  | D |
| 1:25   |                | 0.5mm |       | 1m    |       | 1.5m            |       | 2m    |       | 2.5m | L |
| 1:50   |                | 1m    |       | 2m    |       | 3m              |       | 4m    |       | 5m   | D |
| 1:100  | 1m             | 2m    | 3m    | 4m    | ,5m   | 6m              | 7m    | 8m    | 9m    | _10m |   |
| 1:200  |                | 5     | m ¦   |       | 10m   | . '             | 15    | im    |       | 20m  |   |
| 1:250  |                | 5m    |       | 10m   |       | 15 <sub>m</sub> |       | 20m   |       | 25m  |   |
| 1:500  |                | 10m   |       | 20m   |       | 30m             |       | 40m   |       | 50m  | Р |
| 1:1000 | 0 10m          | 20m   | 30m   | 40m   | 50m   | 60m             | 70m   | 80m   | 90m   | 100m |   |
|        |                |       |       |       |       |                 |       |       |       |      |   |