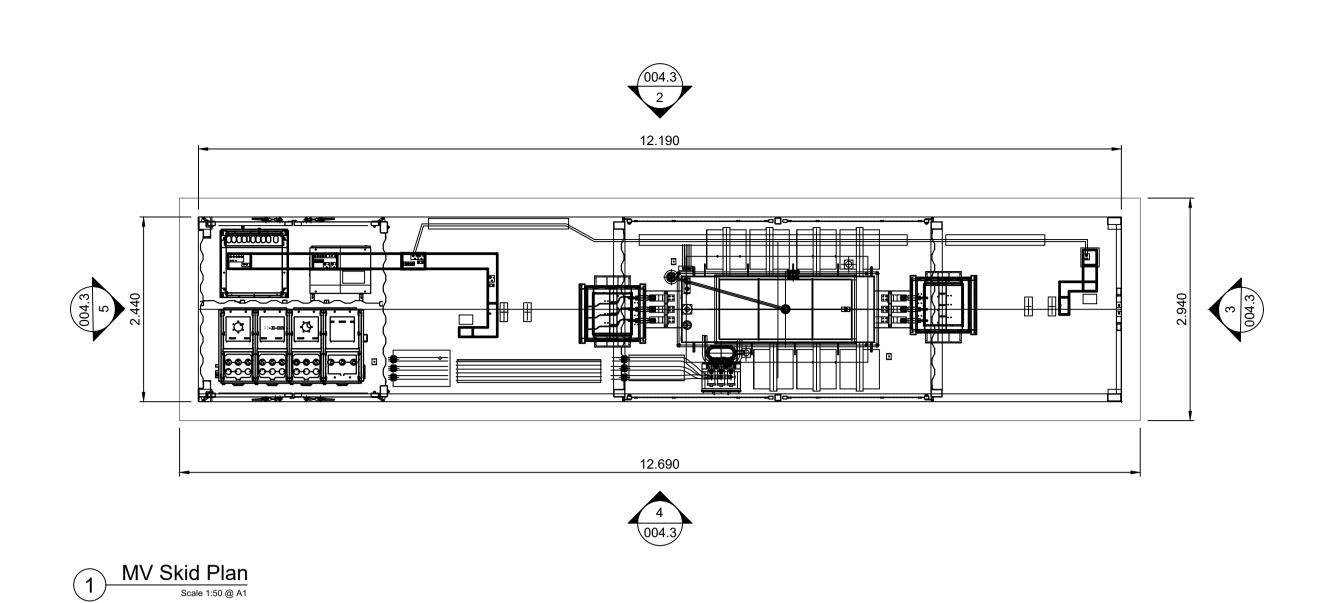

MV SKID PLAN AND ELEVATIONS

| า | DISCIPLINE PLANNING |            |             |            |   |            |  |  |  |  |
|---|---------------------|------------|-------------|------------|---|------------|--|--|--|--|
|   | DRAWING STATUS      |            |             |            |   |            |  |  |  |  |
| 1 | FOR PLANNING        |            |             |            |   |            |  |  |  |  |
| 1 | SCALE               | DATE       | DRAWN BY    | CHECKED BY | P | APPROVED B |  |  |  |  |
| 1 | AS SHOWN            | 22/10/2024 | WL          | JH         |   | ED         |  |  |  |  |
| 1 | PROJECT NO.         |            | DRAWING NO. |            |   | REV.       |  |  |  |  |
| n | BTGB                | FYR01      | 0           | 01         |   |            |  |  |  |  |